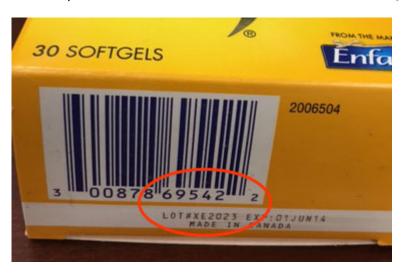

### **Infant Formula Powder Containers**

- Find the Use By/Expiration Date. Look for this on the top or the bottom of the can. The type is embossed (raised).
- The Product Identifier is below the Use By/Expiration Date.
- The Lot Number is below the Product Identifier.
- Ink Jet batch codes may be under the label or on the bottom of the can.\*
- The Ink Jet Code may be 4 13+ characters long.