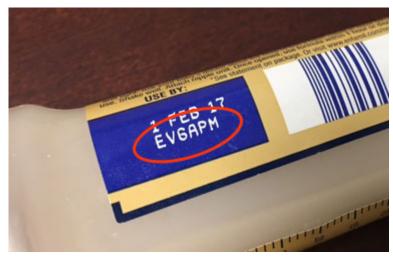

## **Infant Formula Liquid Containers**

- Find the Use By/Expiration Date. Look for this on the side of the label or on the carton.
- The Lot Number is near the Use By/Expiration Date.
- These products do not have Product Identifiers.
- The lnk Jet Code may be under the label or on the bottom of the can.