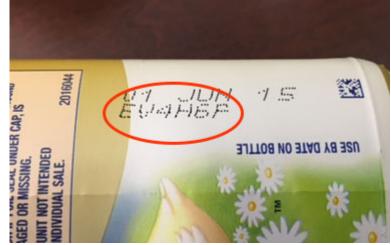

## **Infant Formula Liquid Containers**

- Find the Use By/Expiration Date. Look for this on the side of the label or on the carton.
- The Lot Number is near the Use By/Expiration Date.
- These products do not have Product Identifiers.
- The lnk Jet Code may be under the label or on the bottom of the can.