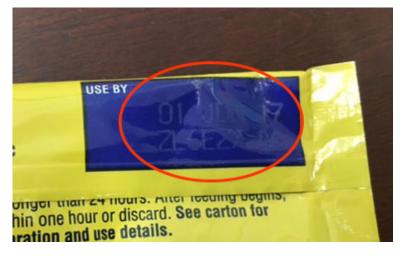

## **Infant Formula Liquid Containers**

- Find the Use By/Expiration Date. Look for this on the side of the label or on the carton.
- The Lot Number is near the Use By/Expiration Date.
- These products do not have Product Identifiers.
- The lnk Jet Code may be under the label or on the bottom of the can.