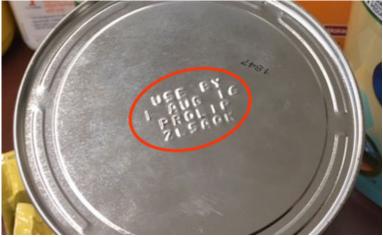

### **Infant Formula Powder Containers**

- Find the Use By/Expiration Date. Look for this on the top or the bottom of the can. The type is embossed (raised).
- The Product Identifier is below the Use By/Expiration Date.
- The Lot Number is below the Product Identifier.
- Ink Jet batch codes may be under the label or on the bottom of the can.\*
- The Ink Jet Code may be 4 13+ characters long.