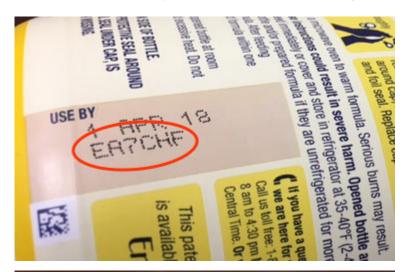

## **Infant Formula Liquid Containers**

- Find the Use By/Expiration Date. Look for this on the side of the label or on the carton.
- The Lot Number is near the Use By/Expiration Date.
- These products do not have Product Identifiers.
- The lnk Jet Code may be under the label or on the bottom of the can.