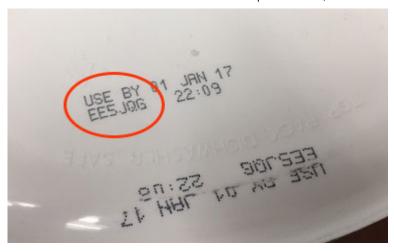

### **Infant Formula Powder Containers**

- Find the Use By/Expiration Date. Look for this on the top or the bottom of the can. The type is embossed (raised).
- The Product Identifier is below the Use By/Expiration Date.
- The Lot Number is below the Product Identifier.
- Ink Jet batch codes may be under the label or on the bottom of the can.\*
- The Ink Jet Code may be 4 13+ characters long.